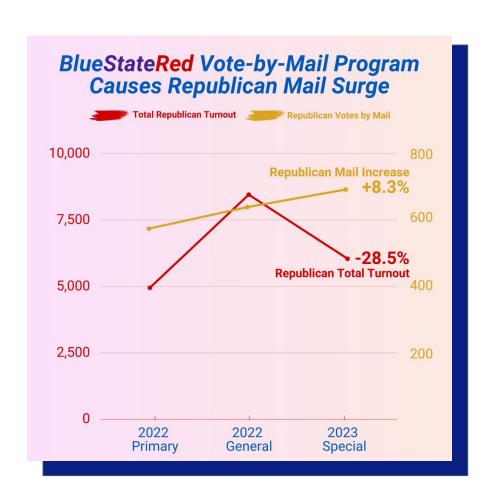

# BlueStateRed Voter Turnout System Lifting GOP Turnout by Mail and In-Person

# **Results:**

+8.3% increase in Republican mail-in turnout between 2022 General Election and 2023 Special Election.

+36.8% relative turnout improvement between Republican vote-share by mail versus in-person.